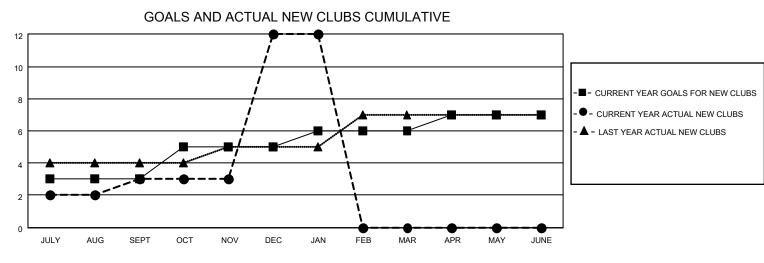

## LOCATION INDIA

District 324A4

Results as of: 1/31/2021

| Clubs                 |               |           |               | Members               |                           |                         |                                                    |  |
|-----------------------|---------------|-----------|---------------|-----------------------|---------------------------|-------------------------|----------------------------------------------------|--|
| RESULTS FOR 2020-2021 |               |           |               | RESULTS FOR 2020-2021 |                           |                         |                                                    |  |
| QUARTER               | NEW CLUB GOAL | NEW CLUBS | DROPPED CLUBS | QUARTER               | IEMBER GROWTH NET<br>GOAL | MEMBER GROWTH<br>ACTUAL | DROPPED<br>MEMBERS ACTUAL<br>(including transfers) |  |
| JULY/AUG/SEPT         | 3             | 3         | 1             | JULY/AUG/SEP          | т 60                      | 370                     | 71                                                 |  |
| OCT/NOV/DEC           | 2             | 9         | 0             | OCT/NOV/DEC           | 60                        | 648                     | 254                                                |  |
| JAN/FEB/MAR           | 1             | 0         | 0             | JAN/FEB/MAR           | 30                        | 28                      | 6                                                  |  |
| APR/MAY/JUNE          | 1             | 0         | 0             | APR/MAY/JUNE          | 30                        | 0                       | 0                                                  |  |