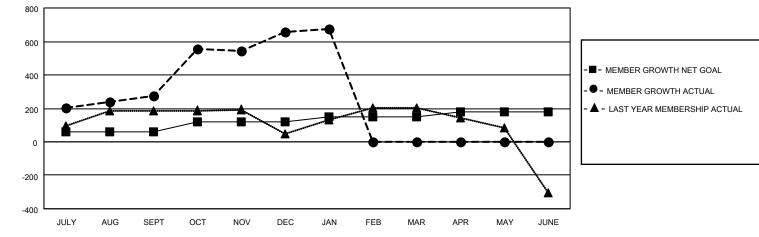

## LOCATION INDIA

District 324A4

Results as of: 1/31/2021

| Clubs                 |               |           |               | Members               |                           |                         |                                                    |  |
|-----------------------|---------------|-----------|---------------|-----------------------|---------------------------|-------------------------|----------------------------------------------------|--|
| RESULTS FOR 2020-2021 |               |           |               | RESULTS FOR 2020-2021 |                           |                         |                                                    |  |
| QUARTER               | NEW CLUB GOAL | NEW CLUBS | DROPPED CLUBS | QUARTER               | IEMBER GROWTH NET<br>GOAL | MEMBER GROWTH<br>ACTUAL | DROPPED<br>MEMBERS ACTUAL<br>(including transfers) |  |
| JULY/AUG/SEPT         | 3             | 3         | 1             | JULY/AUG/SEP          | т 60                      | 370                     | 71                                                 |  |
| OCT/NOV/DEC           | 2             | 9         | 0             | OCT/NOV/DEC           | 60                        | 648                     | 254                                                |  |
| JAN/FEB/MAR           | 1             | 0         | 0             | JAN/FEB/MAR           | 30                        | 28                      | 6                                                  |  |
| APR/MAY/JUNE          | 1             | 0         | 0             | APR/MAY/JUNE          | 30                        | 0                       | 0                                                  |  |